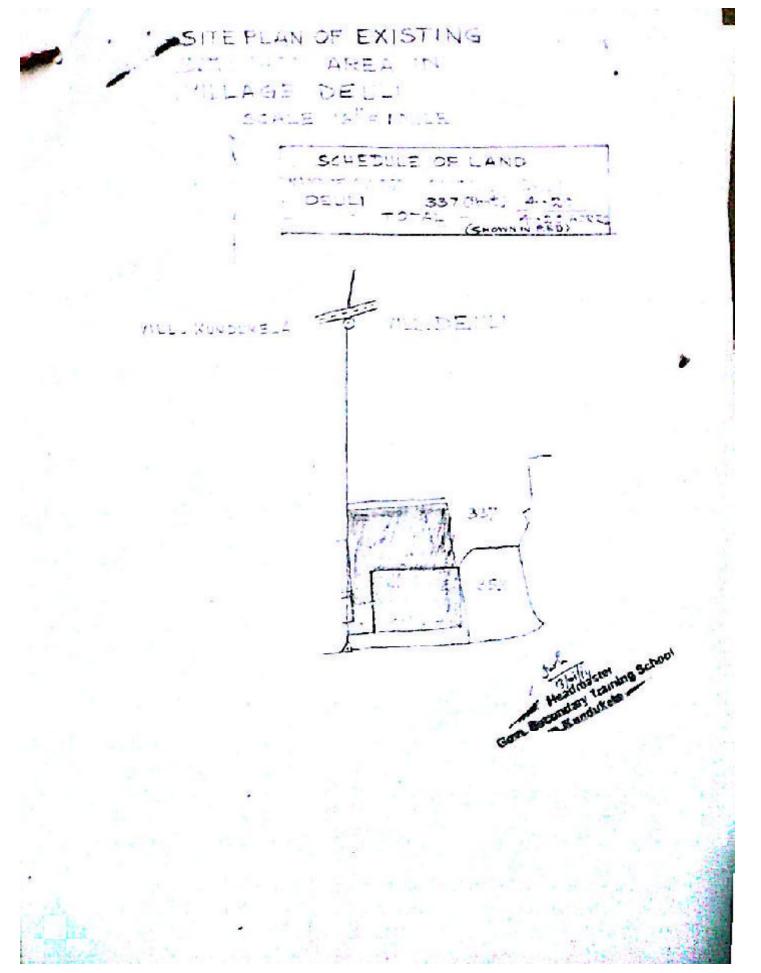

| 0 490           |                |                |   |
|                                |                                       |                     |                 |                |                |   |

1 96

5



|                   | Ru. 6  |
|-------------------|--------|
| ppreation ter Cep |        |
| earching lee      | 4 . 00 |
| sera ter          |        |
| amper or BEBET    |        |
| 10104             |        |
| tan manet         | 75 00  |
| coursed turms     | a      |
| Fracing Court     | 1 - 00 |
| mpyrng tur        | 1 1    |

0 490

Number oure owner Rupees only Utice to hout

10/10/2013

as generated (cain th

Authornicating Oppe 15

contried to be some come

computerised data of the second ..... of - . right

Generated by Camocanner from intsig.com



Generated by CamScanner from intsig.com



Generated by CamScanner from intsig.com