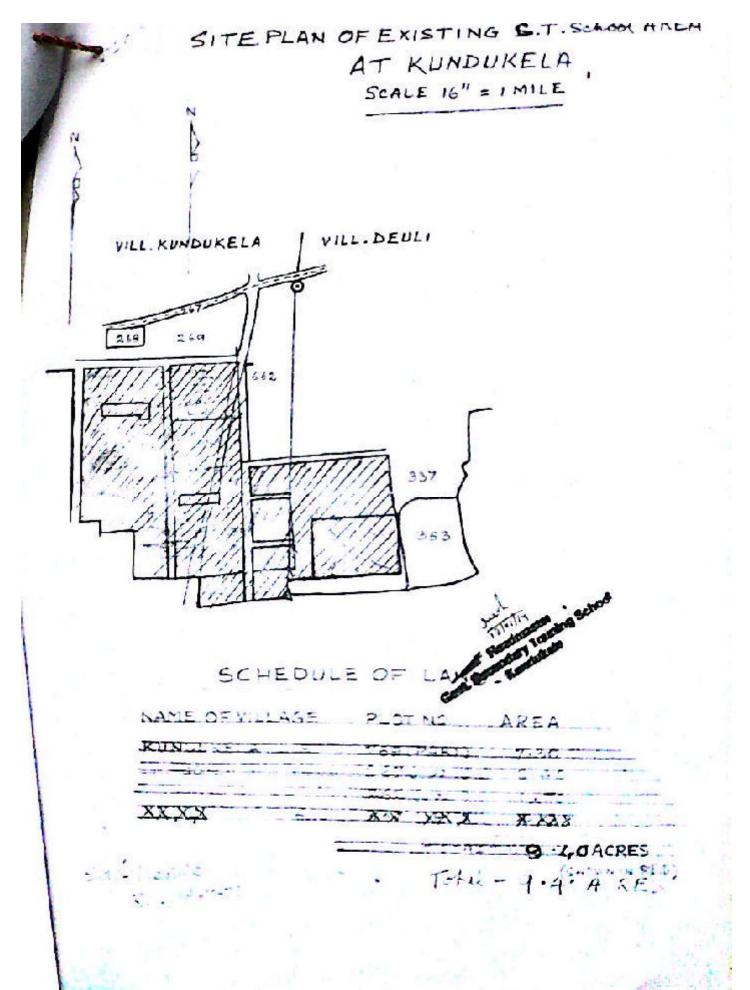

|   |
|                                |                                       |                     |                 |                |                |   |

1 96

5



|                   | Ru. 6  |
|-------------------|--------|
| ppreation ter Cep |        |
| earching lee      | 4 . 00 |
| sera ter          |        |
| amper or BEBET    |        |
| 10104             |        |
| tan manet         | 75 00  |
| coursed turms     | a      |
| Fracing Court     | 1 - 00 |
| mpyrng tur        | 1 1    |

0 490

Number oure owner Rupees only Utice to hout

10/10/2013

as generated (cain th

Authornicating Oppe 15

contried to be some come

computerised data of the second ..... of - . right

Generated by Camocanner from intsig.com



Generated by CamScanner from intsig.com



Generated by CamScanner from intsig.com